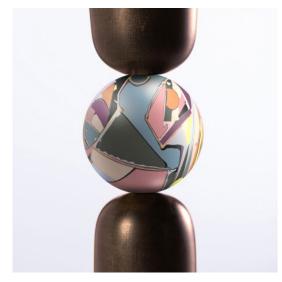

PARALLAX Desk

Inspired by the way in which astronomers measure the distance between celestial bodies, our Parallax Collection features concentrated spheres of our unique resin MetaMATERIAL. Our solid wood desk design complements our selection of brightly colored and patterned resin spheres.

Shown in: Walnut / Chameleon