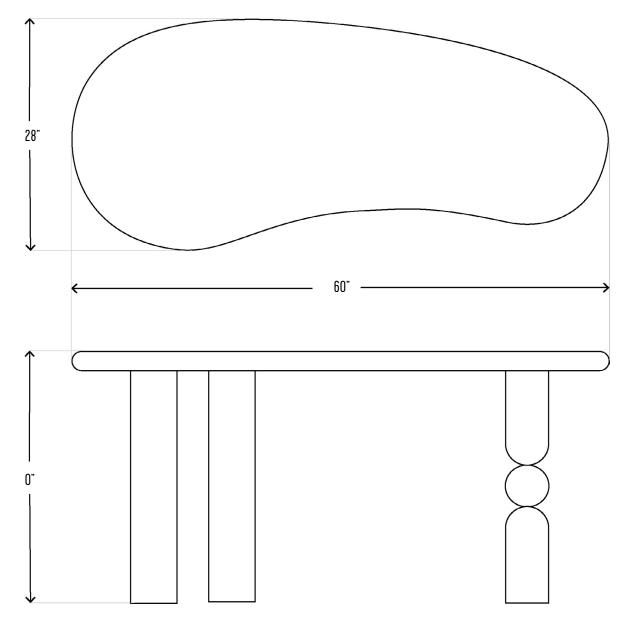

## **PARALLAX**

STUDIO EXCLUSIVE

MATERIAL: SOLID WOOD and MetaMATERIAL DIMENSIONS: 30" H, 60" W, 28" D

MOLDED, FINISHED AND ASSEMBLED BY HAND.
CUSTOMIZATION AVAILABLE.
ALL PIECES MADE TO ORDER.
50% DEPOSIT REQUIRED.
BALANCE DUE PRIOR TO SHIPPING.
LEAD TIME APPROXIMATELY 12-14 WEEKS.