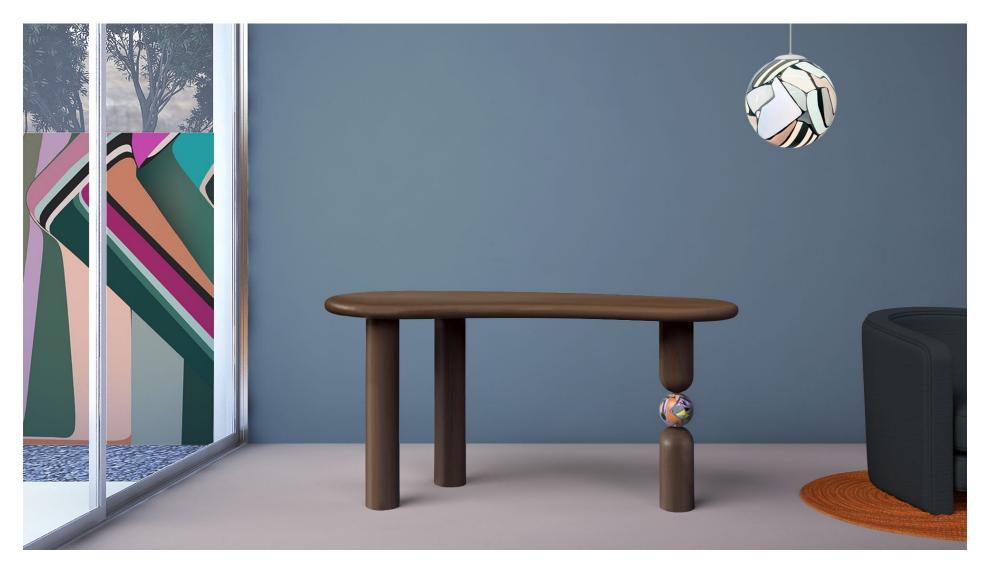

PARALLAX Desk

Inspired by the way in which astronomers measure the distance between celestial bodies, our Parallax Collection features concentrated spheres of our unique resin MetaMATERIAL. Our solid wood desk design complements our selection of brightly colored and patterned resin spheres.

Shown in: Walnut / Chameleon