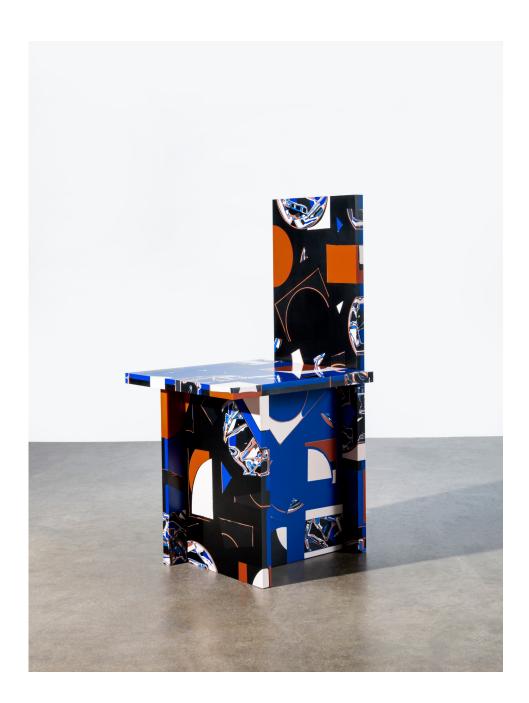

## APERTURE

Chair

Named for the opening and closing of a lens, a reference to the circular shapes and varied scale of our patterns as well as the structural design of the piece. The pieces intersecting planes highlight the double-sided nature of our material and give way to new patterns as one moves around the piece.

> COLORWAY: LEMUR 01 / 02 Pattern: Satellite 03

STUDIO EXCLUSIVE

MATERIAL: MetaMATERIAL DIMENSIONS: 35" H, 17" W, 18" D

MOLDED, FINISHED AND ASSEMBLED BY HAND IN LA. CUSTOMIZATION AVAILABLE. ALL PIECES MADE TO ORDER. 50% DEPOSIT REQUIRED. BALANCE DUE PRIOR TO SHIPPING. LEAD TIME APPROXIMATELY 14-16 WEEKS.