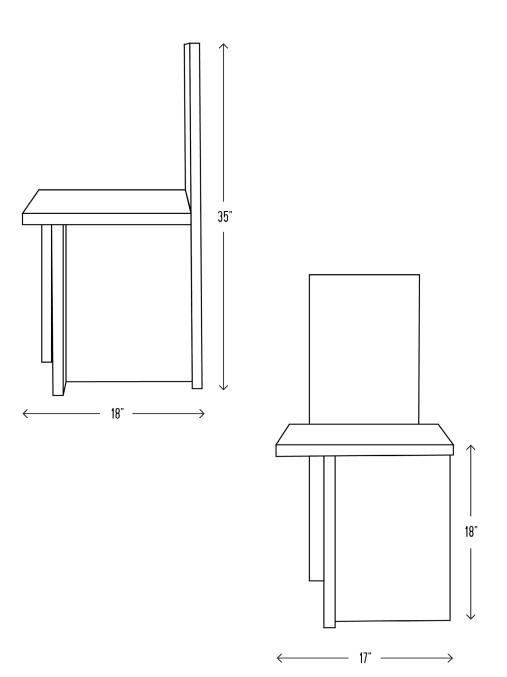

> COLORWAY: LEMUR 01 / 02 Pattern: Satellite 03

STUDIO EXCLUSIVE

MATERIAL: MetaMATERIAL DIMENSIONS: 35" H, 17" W, 18" D

MOLDED, FINISHED AND ASSEMBLED BY HAND IN LA. CUSTOMIZATION AVAILABLE. ALL PIECES MADE TO ORDER. 50% DEPOSIT REQUIRED. BALANCE DUE PRIOR TO SHIPPING. LEAD TIME APPROXIMATELY 14-16 WEEKS.