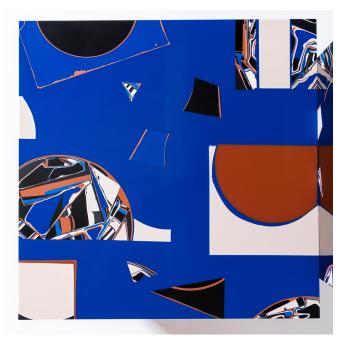

> COLORWAY: LEMUR 01 / 02 Pattern: Satellite 03

STUDIO EXCLUSIVE

MATERIAL: MetaMATERIAL DIMENSIONS: 35" H, 17" W, 18" D

MOLDED, FINISHED AND ASSEMBLED BY HAND IN LA. CUSTOMIZATION AVAILABLE. ALL PIECES MADE TO ORDER. 50% DEPOSIT REQUIRED. BALANCE DUE PRIOR TO SHIPPING. LEAD TIME APPROXIMATELY 14-16 WEEKS.