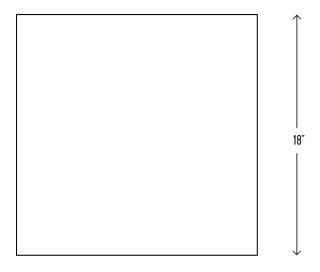

#### STUDIO EXCLUSIVE

MATERIAL: MetaMATERIAL DIMENSIONS: 18" H, 18" W, 18" D

MOLDED, FINISHED AND ASSEMBLED BY HAND.
CUSTOMIZATION AVAILABLE.
ALL PIECES MADE TO ORDER.
50% DEPOSIT REQUIRED.
BALANCE DUE PRIOR TO SHIPPING.
LEAD TIME APPROXIMATELY 14-16 WEEKS.