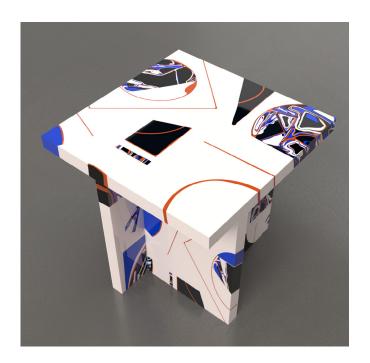

# **APERTURE**

#### Side Table

#### STUDIO EXCLUSIVE

MATERIAL: MetaMATERIAL DIMENSIONS: 18" H, 18" W, 18" D

MOLDED, FINISHED AND ASSEMBLED BY HAND.
CUSTOMIZATION AVAILABLE.
ALL PIECES MADE TO ORDER.
50% DEPOSIT REQUIRED.
BALANCE DUE PRIOR TO SHIPPING.
LEAD TIME APPROXIMATELY 14-16 WEEKS.