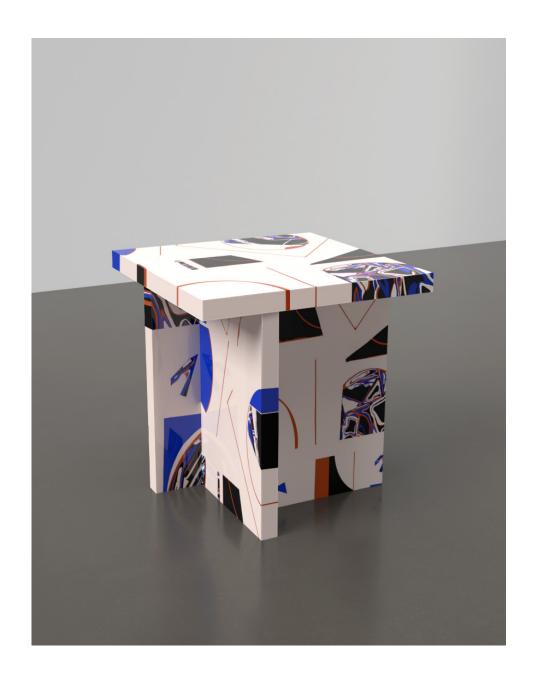

# **APERTURE**

### Side Table

Named for the opening and closing of a lens, a reference to the circular shapes and varied scale of our patterns as well as the structural design of the piece. The pieces intersecting planes highlight the double-sided nature of our material and give way to new patterns as one moves around the piece.

COLORWAY: LEMUR PATTERN: SATELLITE