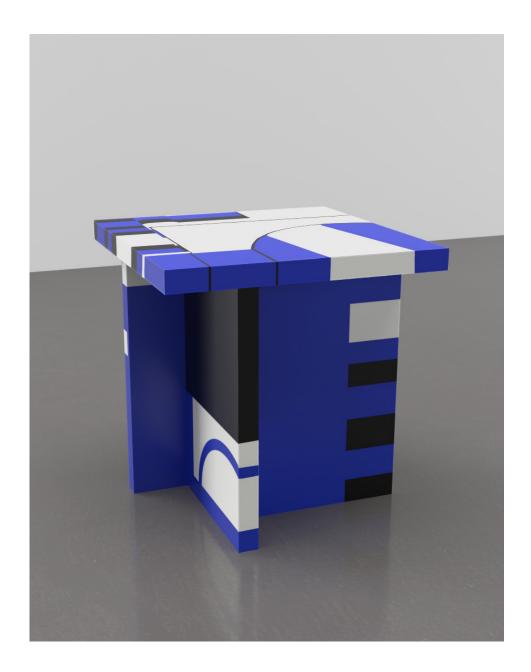

## APERTURE

## Side Table

Named for the opening and closing of a lens, a reference to the circular shapes and varied scale of our patterns as well as the structural design of the piece. The pieces intersecting planes highlight the double-sided nature of our material and give way to new patterns as one moves around the piece.

> COLORWAY: MORPHO PATTERN: RETROGRADE