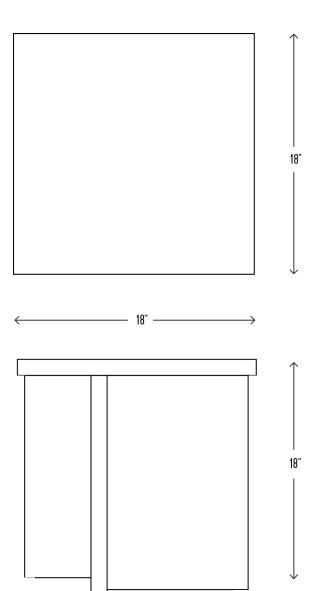

## **APERTURE**

Side Table

STUDIO EXCLUSIVE

MATERIAL: MetaMATERIAL DIMENSIONS: 18" H, 18" W, 18" D

MOLDED, FINISHED AND ASSEMBLED BY HAND. CUSTOMIZATION AVAILABLE. ALL PIECES MADE TO ORDER. 50% DEPOSIT REQUIRED. BALANCE DUE PRIOR TO SHIPPING. LEAD TIME APPROXIMATELY 14-16 WEEKS.