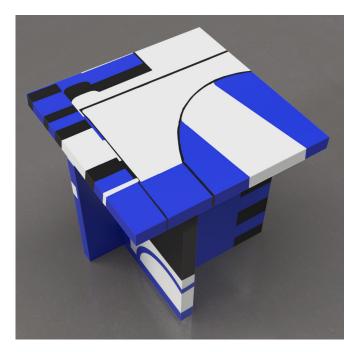

## APERTURE

## Side Table

Named for the opening and closing of a lens, a reference to the circular shapes and varied scale of our patterns as well as the structural design of the piece. The pieces intersecting planes highlight the double-sided nature of our material and give way to new patterns as one moves around the piece.

> COLORWAY: MORPHO PATTERN: RETROGRADE