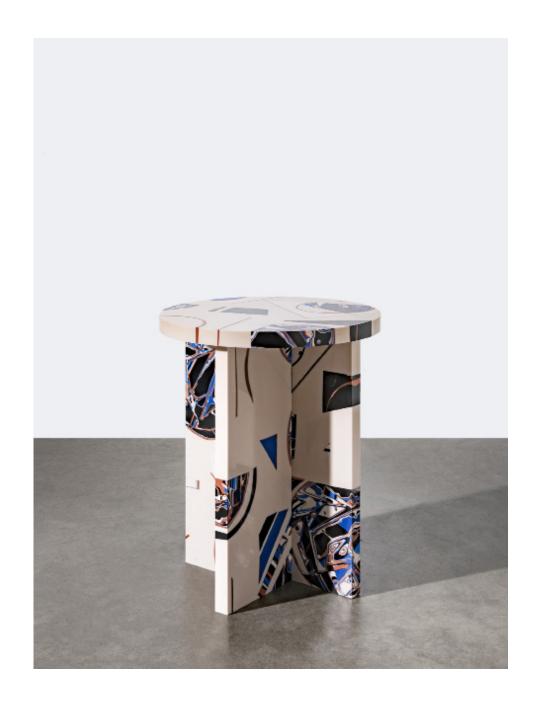

## **APERTURE**

## Stool

Named for the opening and closing of a lens, a reference to the circular shapes and varied scale of our patterns as well as the structural design of the piece. The pieces intersecting planes highlight the double-sided nature of our material and give way to new patterns as one moves around the piece.

COLORWAY: LEMUR PATTERN: SATELLITE

MATERIAL: MetaMATERIAL DIMENSIONS: 18" H, 15" W, 15" D

MOLDED, FINISHED AND ASSEMBLED BY HAND CUSTOMIZATION AVAILABLE.
ALL PIECES MADE TO ORDER.
50% DEPOSIT REQUIRED.
BALANCE DUE PRIOR TO SHIPPING.
LEAD TIME APPROXIMATELY 14-16 WEEKS.