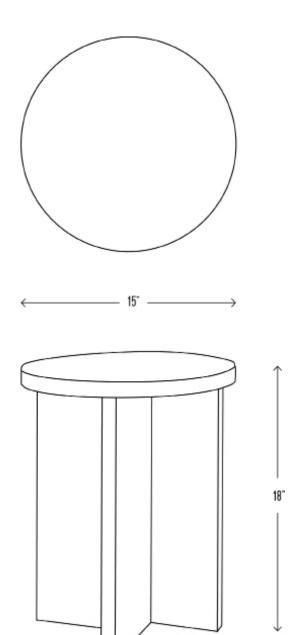

COLORWAY: LEMUR PATTERN: SATELLITE

MATERIAL: MetaMATERIAL DIMENSIONS: 18" H, 15" W, 15" D

MOLDED, FINISHED AND ASSEMBLED BY HAND CUSTOMIZATION AVAILABLE.
ALL PIECES MADE TO ORDER.
50% DEPOSIT REQUIRED.
BALANCE DUE PRIOR TO SHIPPING.
LEAD TIME APPROXIMATELY 14-16 WEEKS.