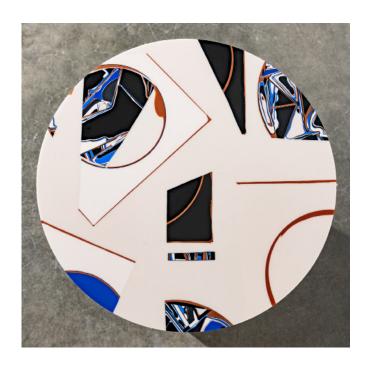

## Stool

Named for the opening and closing of a lens, a reference to the circular shapes and varied scale of our patterns as well as the structural design of the piece. The pieces intersecting planes highlight the double-sided nature of our material and give way to new patterns as one moves around the piece.

COLORWAY: LEMUR PATTERN: SATELLITE

MATERIAL: MetaMATERIAL DIMENSIONS: 18" H, 15" W, 15" D

MOLDED, FINISHED AND ASSEMBLED BY HAND CUSTOMIZATION AVAILABLE.
ALL PIECES MADE TO ORDER.
50% DEPOSIT REQUIRED.
BALANCE DUE PRIOR TO SHIPPING.
LEAD TIME APPROXIMATELY 14-16 WEEKS.