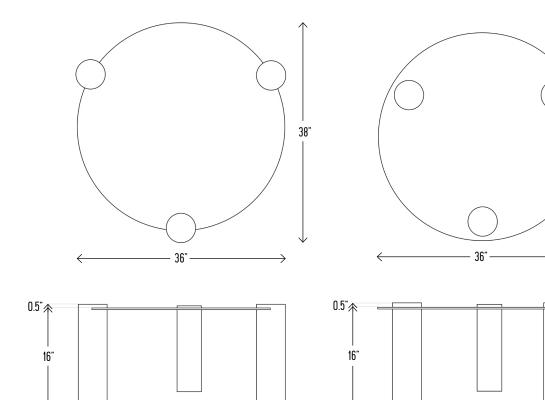

### Available Designs/Sizes:

Inset Legs 16"H, 36"W, 36"D Offset Legs 16"H, 36"W, 38"D

Offset Legs

Inset Legs