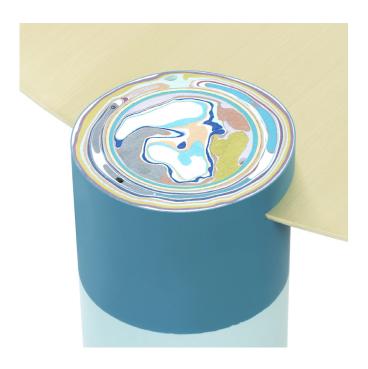

# CORE SAMPLE

COFFEE TABLE

This design has three solid resin legs and a brushed metal table top. Each leg is individually rotated while its cast in several dozen layers. The table top cuts through the legs in a floating intersectional design to reveal the multitude of colorful organic liners within each leg.

We pigment all of our resin by hand in our Los Angeles studio and we can design a custom palette for your one-of-a-kind piece.