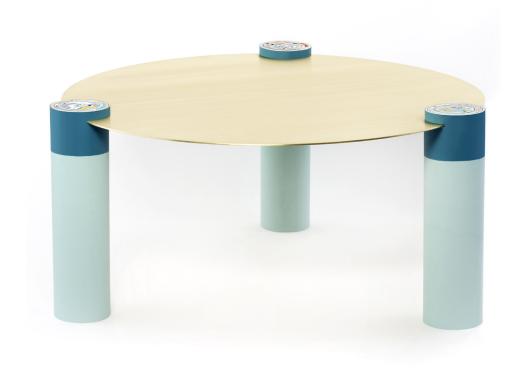

# CORE SAMPLE

COFFEE TABLE

This design has three solid resin legs and a brushed metal table top. Each leg is individually rotated while its cast in several dozen layers. The table top cuts through the legs in a floating intersectional design to reveal the multitude of colorful organic liners within each leg.

## **CORE SAMPLE**

## COFFEE TABLE