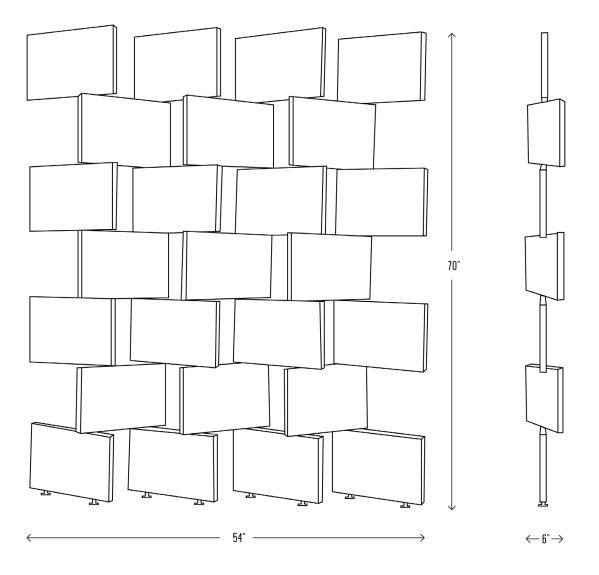

## STUDIO EXCLUSIVE

MATERIAL: MetaMATERIAL DIMENSIONS: 70" H, 54" W, 6" D

MOLDED, FINISHED AND ASSEMBLED BY HAND. CUSTOMIZATION AVAILABLE. ALL PIECES MADE TO ORDER. 50% DEPOSIT REQUIRED. BALANCE DUE PRIOR TO SHIPPING. LEAD TIME APPROXIMATELY 14-16 WEEKS.