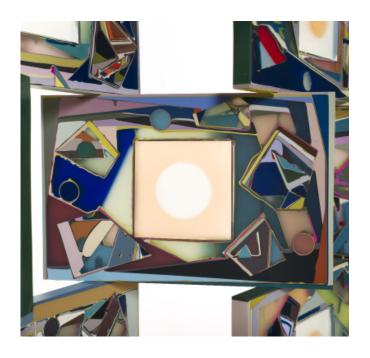

**GRAY** Screen

Created in homage to pioneering designer, Eileen Gray and exhibited at the iconic Schindler House in Los Angeles, our Gray Screen is a one of a kind work of art.

The room divider is composed of 21 unique cast resin Meta-MATERIAL tiles that play with color, pattern and translucency.