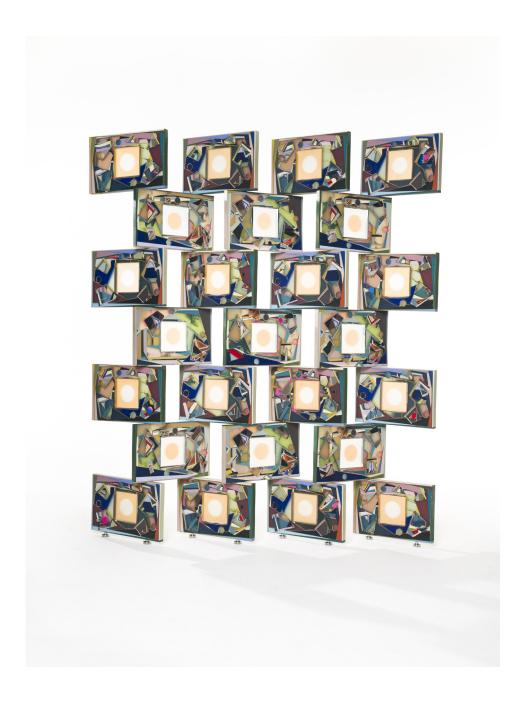

**GRAY** Screen

Created in homage to pioneering designer, Eileen Gray and exhibited at the iconic Schindler House in Los Angeles, our Gray Screen is a one of a kind work of art.

The room divider is composed of 21 unique cast resin Meta-MATERIAL tiles that play with color, pattern and translucency.

COLORWAY: UNIQUE PATTERN: UNIQUE

## STUDIO EXCLUSIVE

MATERIAL: MetaMATERIAL DIMENSIONS: 70" H, 54" W, 6" D

MOLDED, FINISHED AND ASSEMBLED BY HAND. CUSTOMIZATION AVAILABLE. ALL PIECES MADE TO ORDER. 50% DEPOSIT REQUIRED. BALANCE DUE PRIOR TO SHIPPING. LEAD TIME APPROXIMATELY 14-16 WEEKS.