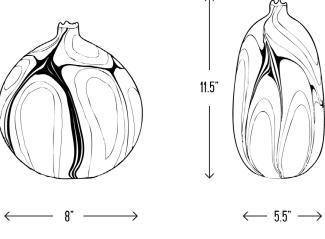

These vases are all handmade and will vary slightly in shape, size, color and pattern.

AVAILABLE SIZES / COLORWAYS:

| GANGES, RHINE, YANGZTE, AMAZON<br>9" H, 8" W, 8" D              | \$695 |
|-----------------------------------------------------------------|-------|
| TIGRIS, MISSISSIPPI, NILE, EUPHRATES<br>11.5" H, 5.5" W, 5.5" D | \$675 |
| THAMES, DANUBE. ZAMBEZI, RIO GRANDE<br>5.5" H, 5" W, 5" D       | \$395 |