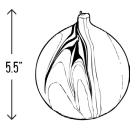

These vases are all handmade and will vary slightly in shape, size, color and pattern.

AVAILABLE SIZES / COLORWAYS:

| GANGES, RHINE, YANGZTE, AMAZON<br>9" H, 8" W, 8" D              | \$695 |
|-----------------------------------------------------------------|-------|
| TIGRIS, MISSISSIPPI, NILE, EUPHRATES<br>11.5" H, 5.5" W, 5.5" D | \$675 |
| THAMES, DANUBE. ZAMBEZI, RIO GRANDE<br>5.5" H, 5" W, 5" D       | \$395 |