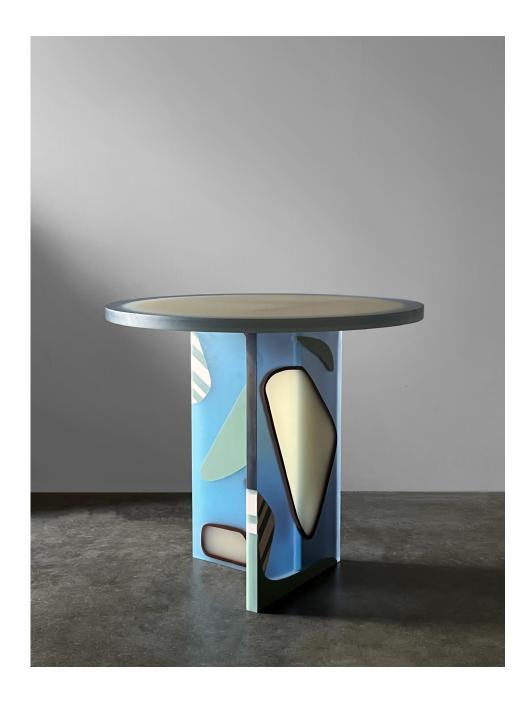

## LUCENT Cafe Table

Our Lucent Cafe Table is the perfect blend of playfulness and sophistication for your dining or lounge area. Expertly crafted from hand-pigmented resin using innovative casting processes, this table showcases a mesmerizing display of different transparencies and opacities, reminiscent of the rich, vibrant hues of gemstones. The soft glow of light passing through its edges highlights the ephemeral quality of its design, creating a warm and inviting atmosphere in your space. This design is fully customizable and we look forward to creating a piece that matches your palette preferences.

Shown in Aquamarine