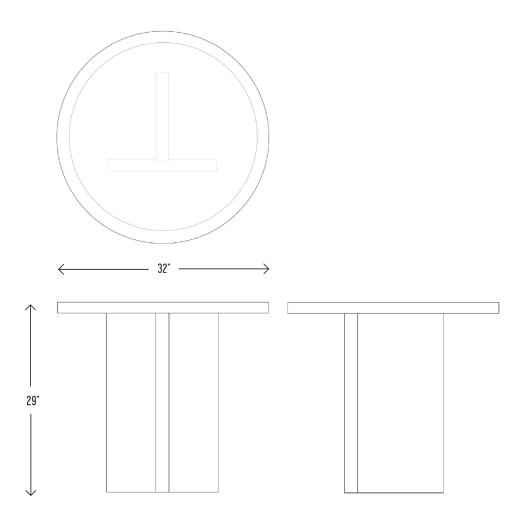

## STUDIO EXCLUSIVE

MATERIAL: MetaMATERIAL

DIMENSIONS: 29" H, 32" W, 32" D

MOLDED, FINISHED AND ASSEMBLED BY HAND. CUSTOMIZATION AVAILABLE. ALL PIECES MADE TO ORDER. 50% DEPOSIT REQUIRED.

BALANCE DUE PRIOR TO SHIPPING.