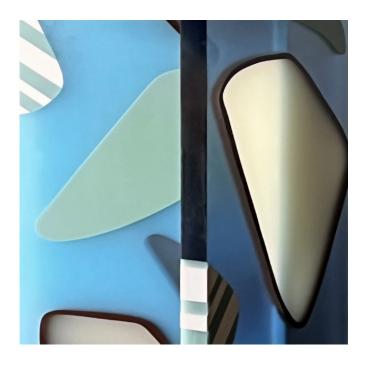

## LUCENT Cafe Table

Our Lucent Cafe Table is the perfect blend of playfulness and sophistication for your dining or lounge area. Expertly crafted from hand-pigmented resin using innovative casting processes, this table showcases a mesmerizing display of different transparencies and opacities, reminiscent of the rich, vibrant hues of gemstones. The soft glow of light passing through its edges highlights the ephemeral quality of its design, creating a warm and inviting atmosphere in your space. This design is fully customizable and we look forward to creating a piece that matches your palette preferences.

Shown in Aquamarine