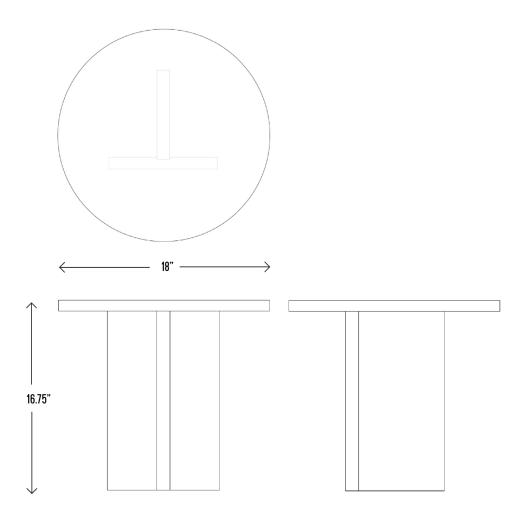

#### STUDIO EXCLUSIVE

MATERIAL: MetaMATERIAL

DIMENSIONS: 16.75" H, 18" W, 18" D

MOLDED, FINISHED AND ASSEMBLED BY HAND.

CUSTOMIZATION AVAILABLE.

ALL PIECES MADE TO ORDER.

50% DEPOSIT REQUIRED.

BALANCE DUE PRIOR TO SHIPPING.