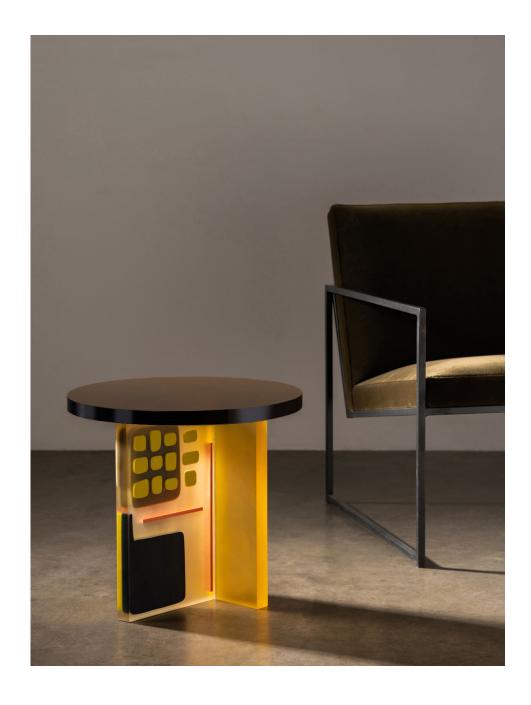

## Side Table

Our Lucent Side Table is the perfect blend of playfulness and sophistication for your dining or lounge area. Expertly crafted from hand-pigmented resin using innovative casting processes, this table showcases a mesmerizing display of different transparencies and opacities, reminiscent of the rich, vibrant hues. The soft glow of light passing through its edges highlights the ephemeral quality of its design, creating a warm and inviting atmosphere in your space.

Shown: Lucent Side Table 01