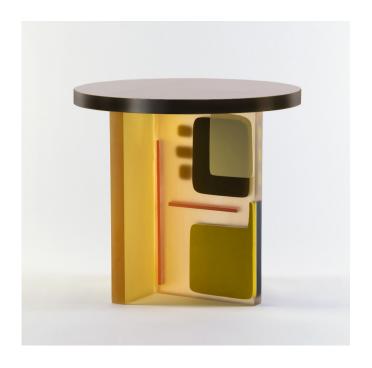

## Side Table

Our Lucent Side Table is the perfect blend of playfulness and sophistication for your dining or lounge area. Expertly crafted from hand-pigmented resin using innovative casting processes, this table showcases a mesmerizing display of different transparencies and opacities, reminiscent of the rich, vibrant hues. The soft glow of light passing through its edges highlights the ephemeral quality of its design, creating a warm and inviting atmosphere in your space.

Shown: Lucent Side Table 01