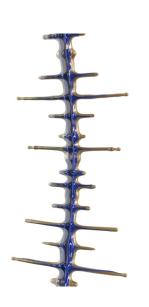

# DRIP MIRROR

# METALLIC TWO-TONE

Our signature Drip Mirror is now available with beautiful Metallic exteriors. Add a pop of glamour to your wall with lustrous shades of gold or silver. Each Drip Mirror is hand poured with layers of resin creating a border of our signature stalactite drips then gilded with a metallic finish.

Metallic Exterior

SILVER / BLACK

The state of the s

GOLD / BLUE

Metallic Interior

BLACK / SILVER

BLUE / GOLD