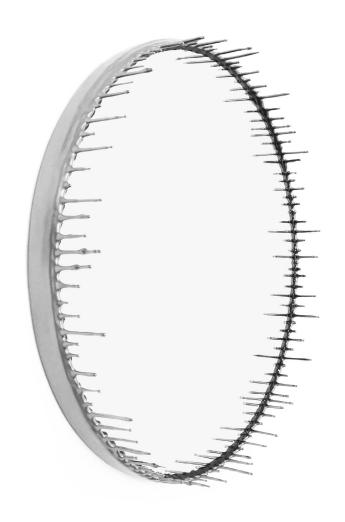

# METALLIC TWO-TONE

Our signature Drip Mirror is now available with beautiful Metallic exteriors. Add a pop of glamour to your wall with lustrous shades of gold or silver. Each Drip Mirror is hand poured with layers of resin creating a border of our signature stalactite drips then gilded with a metallic finish.

We are able to color match to any sample color swatch or pantone number and look forward to creating something special and unique for you.

COLORWAY: SILVER and BLACK

Our mirrors are all handmade and will vary slightly in shape, size, color and pattern.

AVAILABLE EXTERIOR COLORS: Gold, Silver, Steel, Graphite