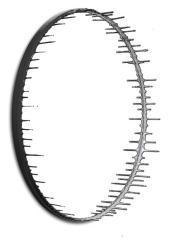

# ← 3" approx. →

Our mirrors are all handmade and will vary slightly in shape, size, color and pattern.

AVAILABLE EXTERIOR COLORS: Gold, Silver, Steel, Graphite

### AVAILABLE STANDARD SIZES:

 18" Diameter
 \$1,005

 26" Diameter
 \$1,545

 30" Diameter
 \$1,960

 36" Diameter
 \$2,575

We can create custom sized and shaped mirrors upon request, please inquire for pricing.