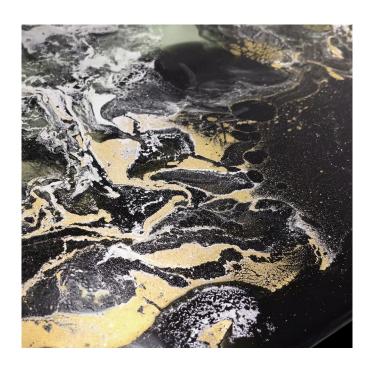

## **NEBULA MIRROR**

Our Nebula Mirrors add a pop of glamour to your wall with lustrous shades of gold and silver suspended and gilded on an organic fluid cloud of pigmented translucent rubber.

Each Nebula Mirror is hand poured with layers of pigmented rubber creating an elegant swath of constellated pools inspired by the gasous brilliance of nebulas.

This design is offered in any shape, size, and color with a partially exposed polished edge. Our translucent rubber can be pigmented to any color and we would love to make a custom Nebula Mirror to match your design needs.