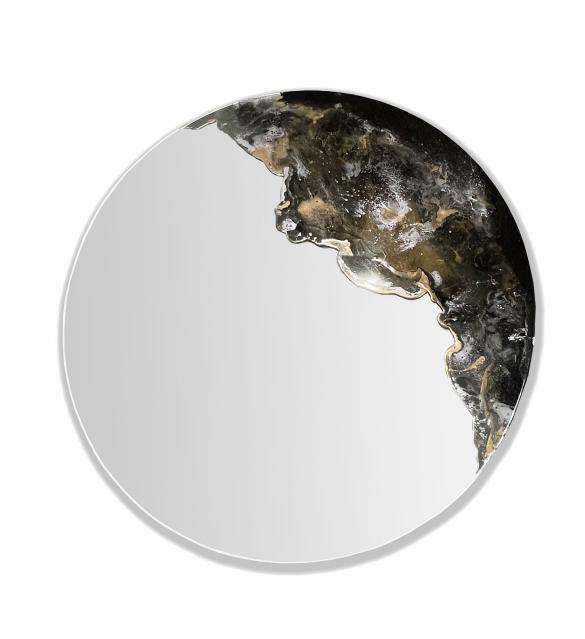

## **NEBULA MIRROR**

Our Nebula Mirrors add a pop of glamour to your wall with lustrous shades of gold and silver suspended and gilded on an organic fluid cloud of pigmented translucent rubber.

Each Nebula Mirror is hand poured with layers of pigmented rubber creating an elegant swath of constellated pools inspired by the gasous brilliance of nebulas.

This design is offered in any shape, size, and color with a partially exposed polished edge. Our translucent rubber can be pigmented to any color and we would love to make a custom Nebula Mirror to match your design needs.

Our mirrors are all handmade and will vary slightly in shape, size, color and pattern.

30" Diameter

Starting at \$2,100