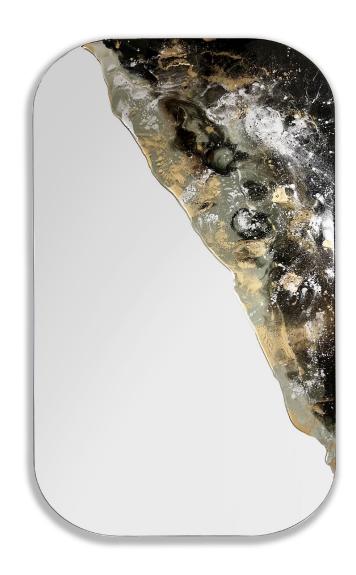

## **NEBULA MIRROR**

Our Nebula Mirrors add a pop of glamour to your wall with lustrous shades of gold and silver suspended and gilded on an organic fluid cloud of pigmented translucent rubber.

Each Nebula Mirror is hand poured with layers of pigmented rubber creating an elegant swath of constellated pools inspired by the gasous brilliance of nebulas.

This design is offered in any shape, size, and color with a partially exposed polished edge. Our translucent rubber can be pigmented to any color and we would love to make a custom Nebula Mirror to match your design needs.