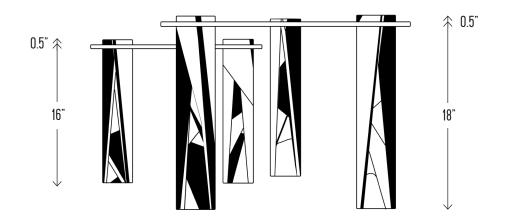

Available Sizes:

| TIKAL     | 18"H, 24"W, 24"D | \$4,800 |
|-----------|------------------|---------|
| ESCALANTE | 16"H, 20"W, 20"D | \$4,600 |