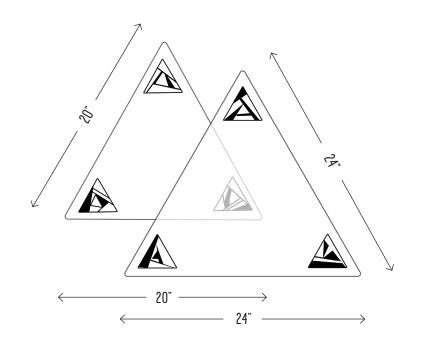

Available Sizes:

| TIKAL     | 18"H, 24"W, 24"D | \$4,800 |
|-----------|------------------|---------|
| ESCALANTE | 16"H, 20"W, 20"D | \$4,600 |