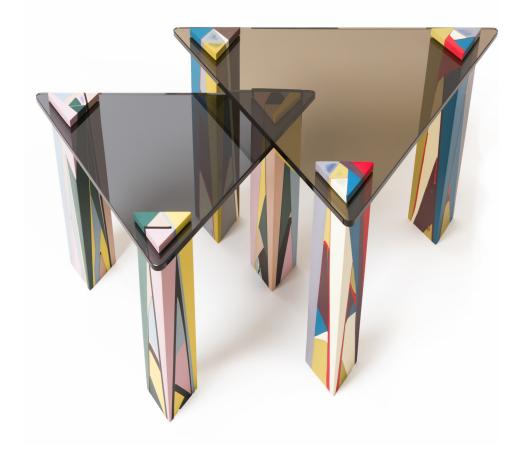

## SIDE TABLES

This design features three solid resin legs and a pigmented glass table top. Each leg is individually cast in several layers to create a unique but cohesive graphic pattern that is different on each side. The table top cuts through the legs in a floating intersectional design to reveal the multitude of colorful layers within each leg.

We pigment all of our resin by hand in our Los Angeles studio and we can design a custom palette for your one-of-a-kind piece.

Shown: TIKAL & ESCALANTE