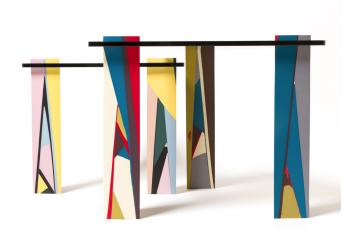

## SIDE TABLES

This design features three solid resin legs and a pigmented glass table top. Each leg is individually cast in several layers to create a unique but cohesive graphic pattern that is different on each side. The table top cuts through the legs in a floating intersectional design to reveal the multitude of colorful layers within each leg.

We pigment all of our resin by hand in our Los Angeles studio and we can design a custom palette for your one-of-a-kind piece.

Shown: TIKAL & ESCALANTE