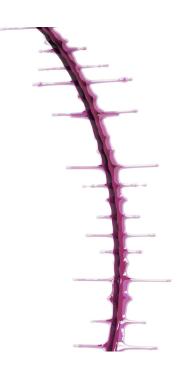

Our Ombré Drip Mirrors add a bold pop of color to your wall! Each Drip Mirror is hand poured with layers of resin creating a border of our signature stalactite drips.

COLORWAY: PINK

## DRIP MIRROR

MATERIAL: RESIN and GLASS MIRROR

PATTERN: OMBRÉ

COLOR: ANY THREE COLORS

PIGMENTED, MOLDED, AND FINISHED BY HAND IN LA.
CUSTOMIZATION AVAILABLE.
ALL PIECES ARE MADE TO ORDER
50% DEPOSIT REQUIRED.
BALANCE DUE PRIOR TO SHIPPING.
LEAD TIME APPROXIMATELY 3-4 WEEKS.