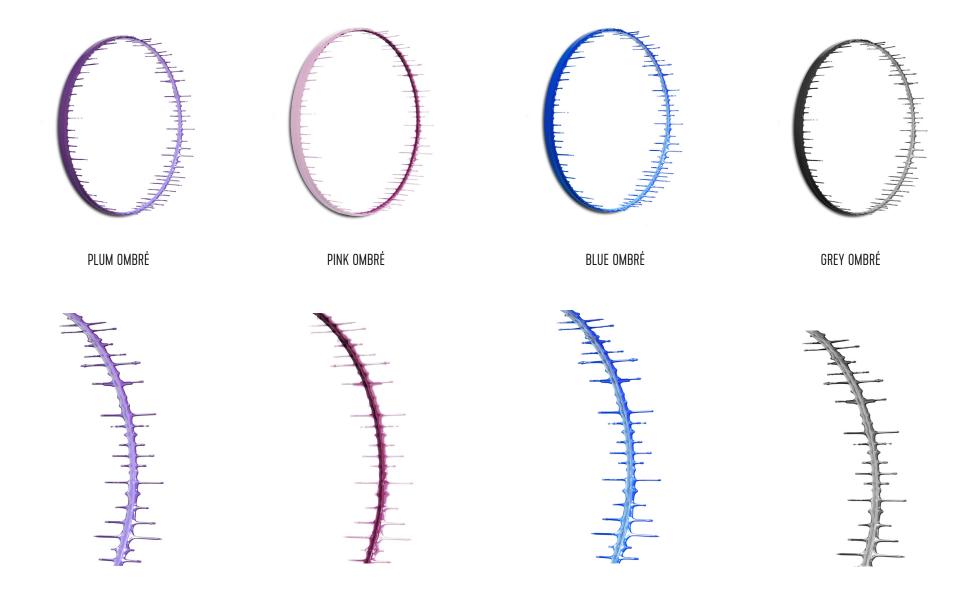

## OMBRÉ

Our Ombré Drip Mirror is available in ANY and EVERY combination of colors imaginable!

We can color match to any sample color swatch or pantone number and look forward to creating something special and unique for you.

Our Ombré Drip Mirrors add a bold pop of color to your wall! Each Drip Mirror is hand poured with layers of resin creating a border of our signature stalactite drips.

COLORWAY: PINK

Our mirrors are all handmade and will vary slightly in shape, size, color and pattern.