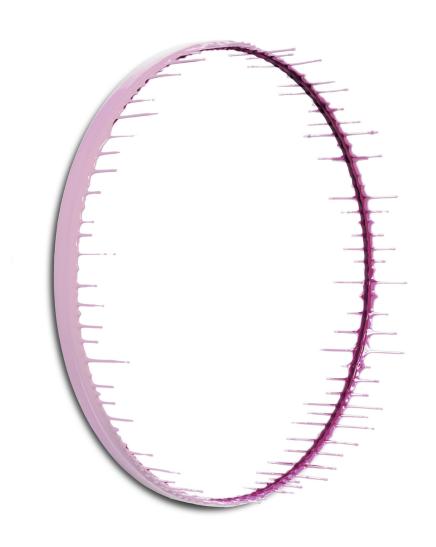

Our Ombré Drip Mirrors add a bold pop of color to your wall! Each Drip Mirror is hand poured with layers of resin creating a border of our signature stalactite drips.

COLORWAY: PINK

## DRIP MIRROR

MATERIAL: RESIN and GLASS MIRROR

PATTERN: OMBRÉ

COLOR: ANY THREE COLORS

PIGMENTED, MOLDED, AND FINISHED BY HAND IN LA.
CUSTOMIZATION AVAILABLE.
ALL PIECES ARE MADE TO ORDER
50% DEPOSIT REQUIRED.
BALANCE DUE PRIOR TO SHIPPING.
LEAD TIME APPROXIMATELY 3-4 WEEKS.