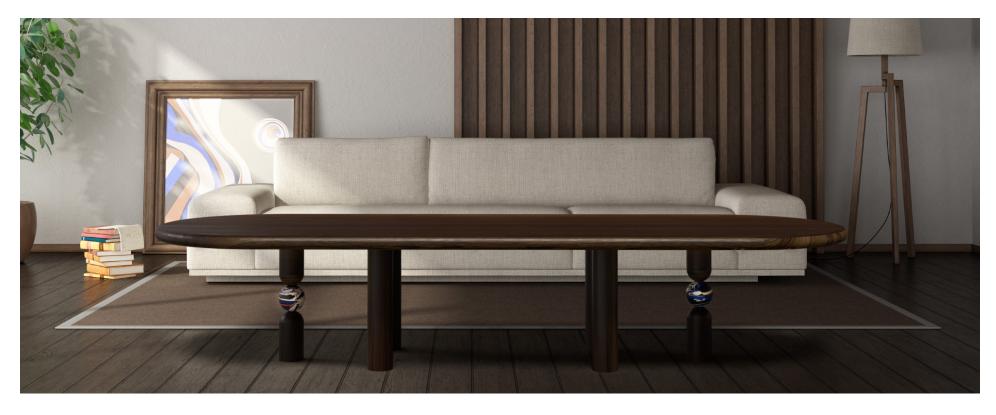

PARALLAX Coffee Table

Inspired by the way in which astronomers measure the distance between celestial bodies, our Parallax Collection features concentrated spheres of our unique resin Meta-MATERIAL. Our solid wood coffee table design complements our selection of brightly colored and patterned resin spheres.

Shown in: Walnut / Lemur