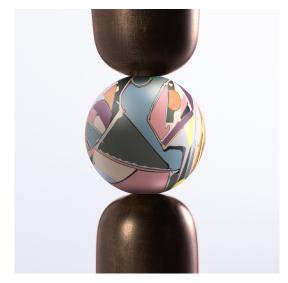

PARALLAX Coffee Table

Inspired by the way in which astronomers measure the distance between celestial bodies, our Parallax Collection features concentrated spheres of our unique resin Meta-MATERIAL. Our solid wood coffee table design complements our selection of brightly colored and patterned resin spheres.

Shown in: Walnut / Lemur