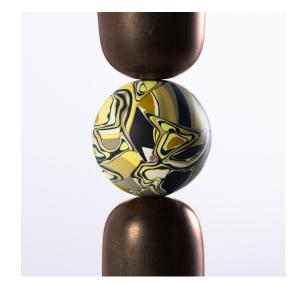

PARALLAX Coffee Table

Inspired by the way in which astronomers measure the distance between celestial bodies, our Parallax Collection features concentrated spheres of our unique resin Meta-MATERIAL. Our solid wood coffee table design complements our selection of brightly colored and patterned resin spheres.

STARTING AT \$8,400

Walnut / Python

Walnut / Chameleon

Walnut / Lemur

Walnut / Flamingo

Walnut / Morpho

Walnut / Physalia