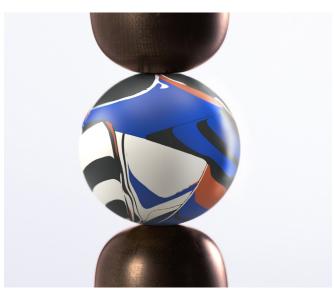

PARALLAX Coffee Table

Inspired by the way in which astronomers measure the distance between celestial bodies, our Parallax Collection features concentrated spheres of our unique resin Meta-MATERIAL. Our solid wood coffee table design complements our selection of brightly colored and patterned resin spheres.

STARTING AT \$8,400

Walnut / Python

Walnut / Chameleon

Walnut / Lemur

Walnut / Flamingo

Walnut / Morpho

Walnut / Physalia