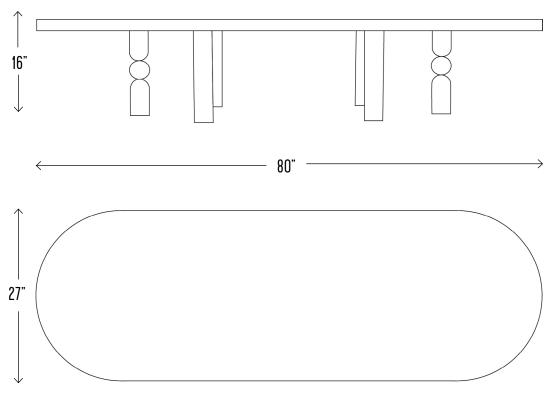

## STUDIO EXCLUSIVE

MATERIAL: SOLID WALNUT and MetaMATERIAL DIMENSIONS: 16" H, 80" W, 27" D

MOLDED, FINISHED AND ASSEMBLED BY HAND IN LA.
CUSTOMIZATION AVAILABLE.
ALL PIECES MADE TO ORDER.
50% DEPOSIT REQUIRED.
BALANCE DUE PRIOR TO SHIPPING.
LEAD TIME APPROXIMATELY 12-14 WEEKS.