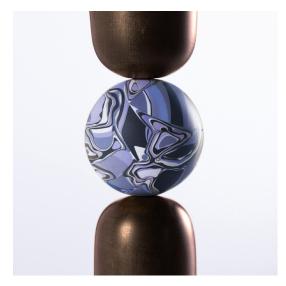

PARALLAX Coffee Table

Inspired by the way in which astronomers measure the distance between celestial bodies, our Parallax Collection features concentrated spheres of our unique resin Meta-MATERIAL. Our solid wood coffee table design complements our selection of brightly colored and patterned resin spheres.

Shown in: Walnut / Lemur