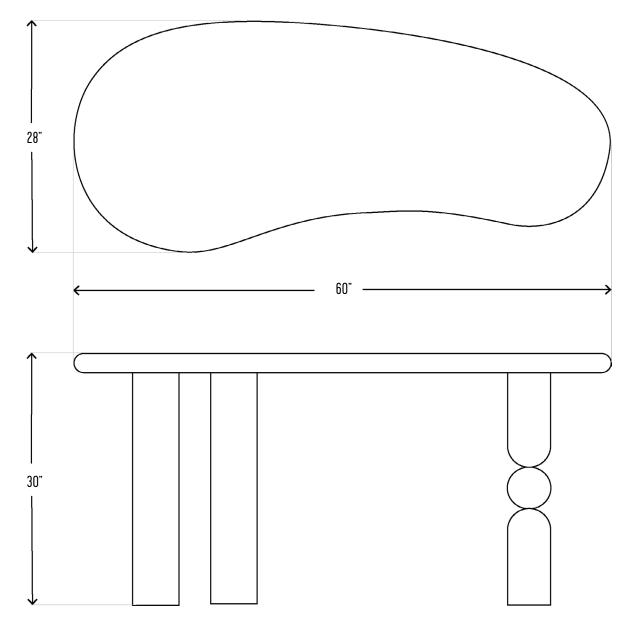

## **PARALLAX**

STUDIO EXCLUSIVE

MATERIAL: SOLID WOOD and MetaMATERIAL DIMENSIONS: 30" H, 60" W, 28" D

MOLDED, FINISHED AND ASSEMBLED BY HAND.
CUSTOMIZATION AVAILABLE.
ALL PIECES MADE TO ORDER.
50% DEPOSIT REQUIRED.
BALANCE DUE PRIOR TO SHIPPING.
LEAD TIME APPROXIMATELY 12-14 WEEKS.