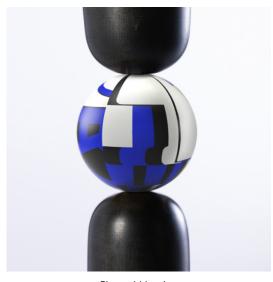

PARALLAX Desk

Inspired by the way in which astronomers measure the distance between celestial bodies, our Parallax Collection features concentrated spheres of our unique resin MetaMATERIAL. Our solid wood desk design complements our selection of brightly colored and patterned resin spheres.

## **PARALLAX**

Desk

Ebony / Python

Ebony  $\it I$  Chameleon

Ebony / Lemur

Ebony / Flamingo

Ebony / Morpho

Ebony / Physalia