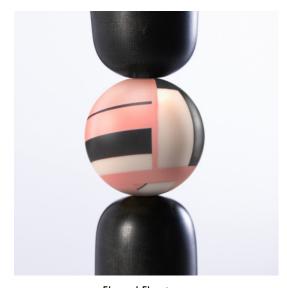

PARALLAX Desk

Inspired by the way in which astronomers measure the distance between celestial bodies, our Parallax Collection features concentrated spheres of our unique resin MetaMATERIAL. Our solid wood desk design complements our selection of brightly colored and patterned resin spheres.

## **PARALLAX**

Desk

Ebony / Python

Ebony  $\it I$  Chameleon

Ebony / Lemur

Ebony / Flamingo

Ebony / Morpho

Ebony / Physalia