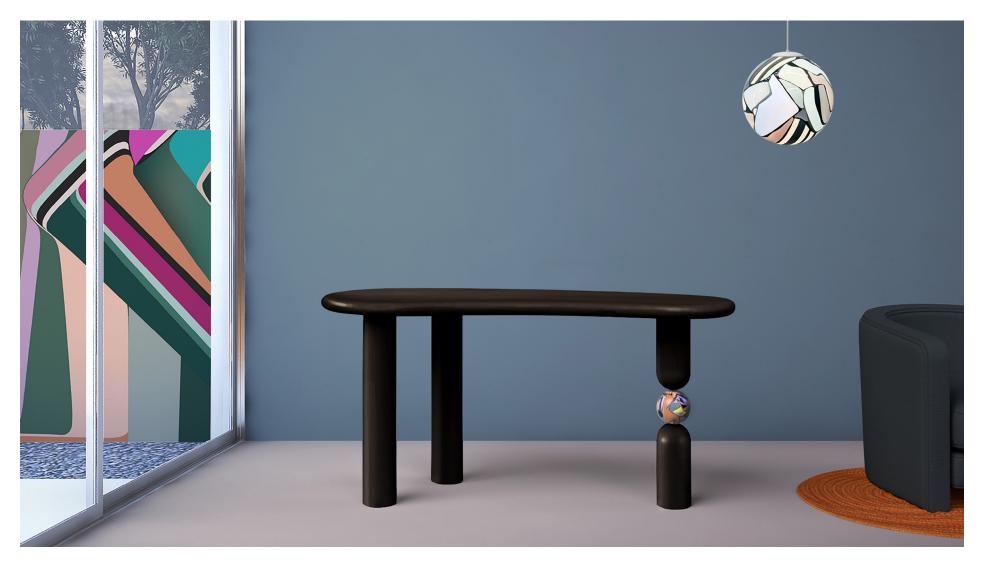

PARALLAX Desk

Inspired by the way in which astronomers measure the distance between celestial bodies, our Parallax Collection features concentrated spheres of our unique resin MetaMATERIAL. Our solid wood desk design complements our selection of brightly colored and patterned resin spheres.

## **PARALLAX**

STUDIO EXCLUSIVE

MATERIAL: SOLID WOOD and MetaMATERIAL DIMENSIONS: 30" H, 60" W, 28" D

MOLDED, FINISHED AND ASSEMBLED BY HAND.
CUSTOMIZATION AVAILABLE.
ALL PIECES MADE TO ORDER.
50% DEPOSIT REQUIRED.
BALANCE DUE PRIOR TO SHIPPING.
LEAD TIME APPROXIMATELY 12-14 WEEKS.

STARTING AT \$12,000