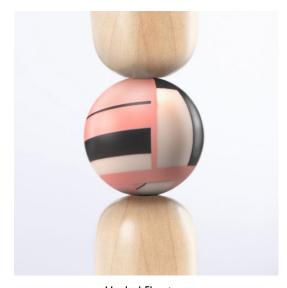

PARALLAX Desk

Inspired by the way in which astronomers measure the distance between celestial bodies, our Parallax Collection features concentrated spheres of our unique resin MetaMATERIAL. Our solid wood desk design complements our selection of brightly colored and patterned resin spheres.

Shown in: Maple / Chameleon

## **PARALLAX**

Desk

Maple / Python

Maple / Chameleon

Maple / Lemur

Maple / Flamingo

Maple / Morpho

Maple / Physalia