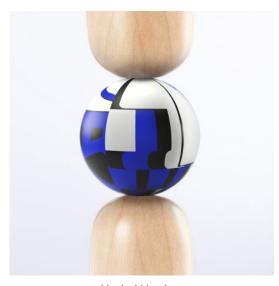

PARALLAX Desk

Inspired by the way in which astronomers measure the distance between celestial bodies, our Parallax Collection features concentrated spheres of our unique resin MetaMATERIAL. Our solid wood desk design complements our selection of brightly colored and patterned resin spheres.

## **PARALLAX**

Desk

Maple / Python

Maple / Chameleon

Maple / Lemur

Maple / Flamingo

Maple / Morpho

Maple / Physalia