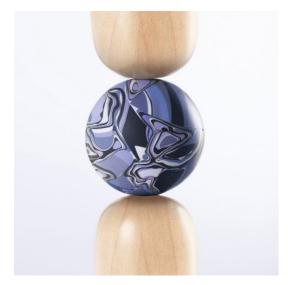

PARALLAX Desk

Inspired by the way in which astronomers measure the distance between celestial bodies, our Parallax Collection features concentrated spheres of our unique resin MetaMATERIAL. Our solid wood desk design complements our selection of brightly colored and patterned resin spheres.

## **PARALLAX**

Desk

Maple / Python

Maple / Chameleon

Maple / Lemur

Maple / Flamingo

Maple / Morpho

Maple / Physalia