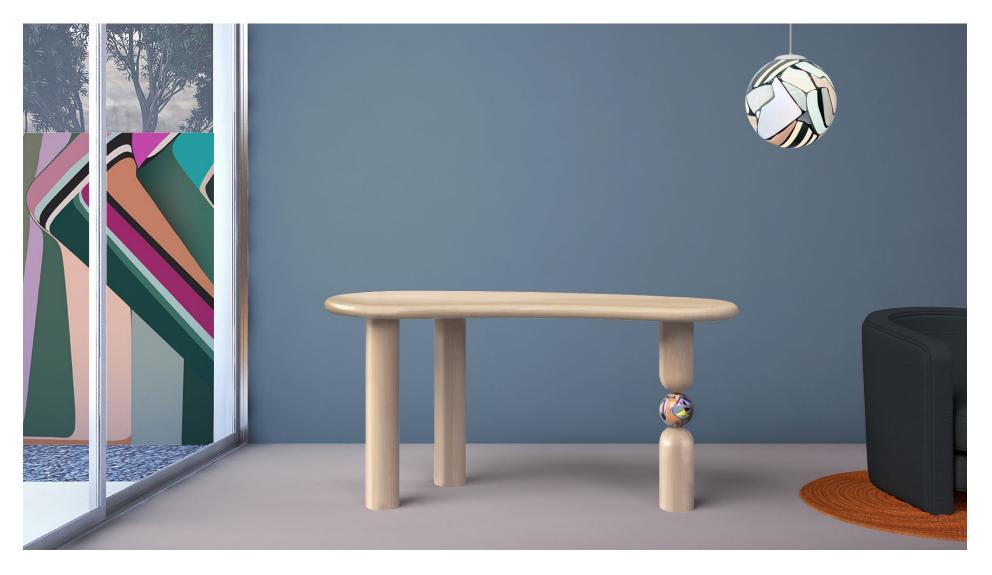

PARALLAX Desk

Inspired by the way in which astronomers measure the distance between celestial bodies, our Parallax Collection features concentrated spheres of our unique resin MetaMATERIAL. Our solid wood desk design complements our selection of brightly colored and patterned resin spheres.

Shown in: Maple / Chameleon

## **PARALLAX**

STUDIO EXCLUSIVE

MATERIAL: SOLID WOOD and MetaMATERIAL DIMENSIONS: 30" H, 60" W, 28" D

MOLDED, FINISHED AND ASSEMBLED BY HAND.
CUSTOMIZATION AVAILABLE.
ALL PIECES MADE TO ORDER.
50% DEPOSIT REQUIRED.
BALANCE DUE PRIOR TO SHIPPING.
LEAD TIME APPROXIMATELY 12-14 WEEKS.