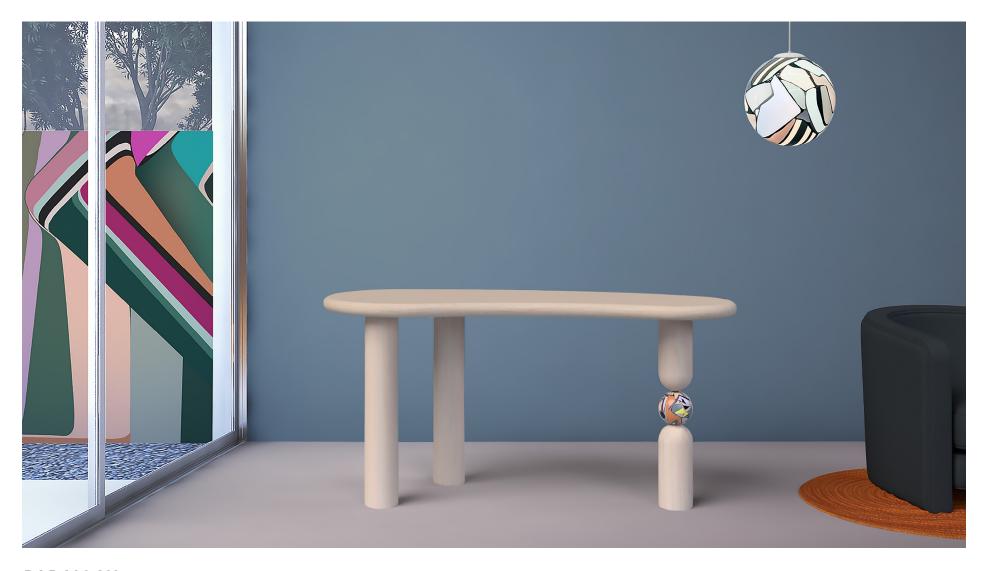

**PARALLAX** Desk

Inspired by the way in which astronomers measure the distance between celestial bodies, our Parallax Collection features concentrated spheres of our unique resin MetaMATERIAL. Our solid wood desk design complements our selection of brightly colored and patterned resin spheres.

Shown in: White Oak / Chameleon

## **PARALLAX**

STUDIO EXCLUSIVE

MATERIAL: SOLID WOOD and MetaMATERIAL DIMENSIONS: 30" H, 60" W, 28" D

MOLDED, FINISHED AND ASSEMBLED BY HAND.
CUSTOMIZATION AVAILABLE.
ALL PIECES MADE TO ORDER.
50% DEPOSIT REQUIRED.
BALANCE DUE PRIOR TO SHIPPING.
LEAD TIME APPROXIMATELY 12-14 WEEKS.

STARTING AT \$12,000