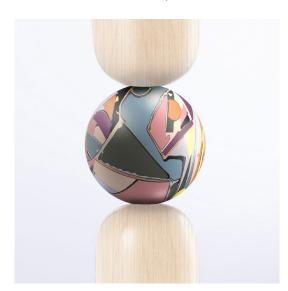

PARALLAX Desk

Inspired by the way in which astronomers measure the distance between celestial bodies, our Parallax Collection features concentrated spheres of our unique resin MetaMATERIAL. Our solid wood desk design complements our selection of brightly colored and patterned resin spheres.

## **PARALLAX**

Desk

White Oak / Python

White Oak / Chameleon

White Oak / Lemur

White Oak / Flamingo

White Oak / Morpho

White Oak / Physalia