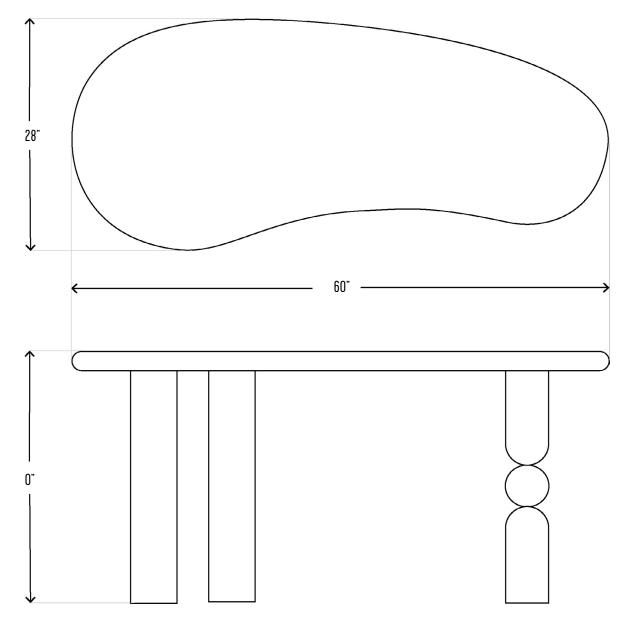

## **PARALLAX**

STUDIO EXCLUSIVE

MATERIAL: SOLID WOOD and MetaMATERIAL DIMENSIONS: 30" H, 60" W, 28" D

MOLDED, FINISHED AND ASSEMBLED BY HAND.
CUSTOMIZATION AVAILABLE.
ALL PIECES MADE TO ORDER.
50% DEPOSIT REQUIRED.
BALANCE DUE PRIOR TO SHIPPING.
LEAD TIME APPROXIMATELY 12-14 WEEKS.

STARTING AT \$12,000