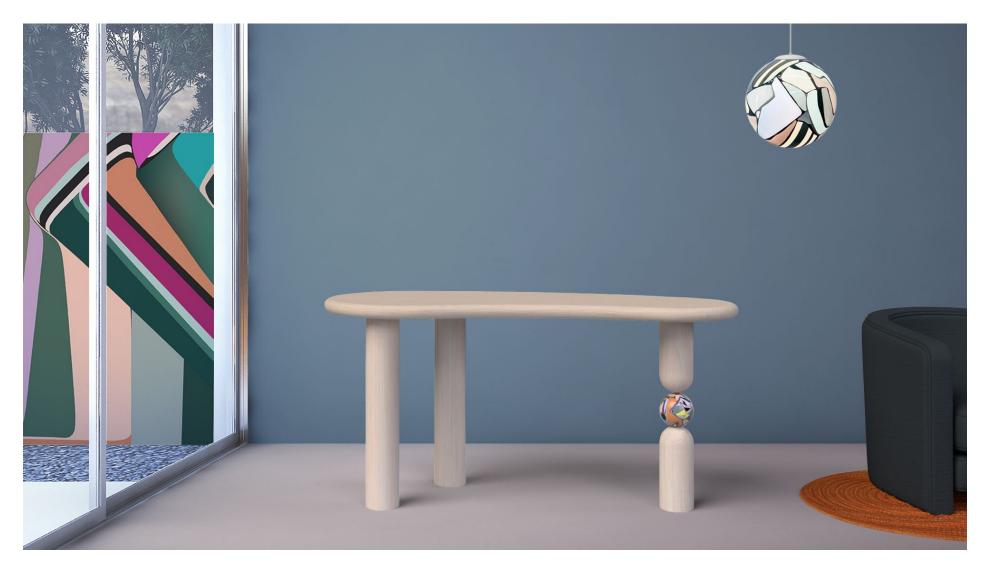

PARALLAX Desk

Inspired by the way in which astronomers measure the distance between celestial bodies, our Parallax Collection features concentrated spheres of our unique resin MetaMATERIAL. Our solid wood desk design complements our selection of brightly colored and patterned resin spheres.

Shown in: White Oak / Chameleon

## **PARALLAX**

STUDIO EXCLUSIVE

MATERIAL: SOLID WOOD and MetaMATERIAL DIMENSIONS: 30" H, 60" W, 28" D

MOLDED, FINISHED AND ASSEMBLED BY HAND.
CUSTOMIZATION AVAILABLE.
ALL PIECES MADE TO ORDER.
50% DEPOSIT REQUIRED.
BALANCE DUE PRIOR TO SHIPPING.
LEAD TIME APPROXIMATELY 12-14 WEEKS.