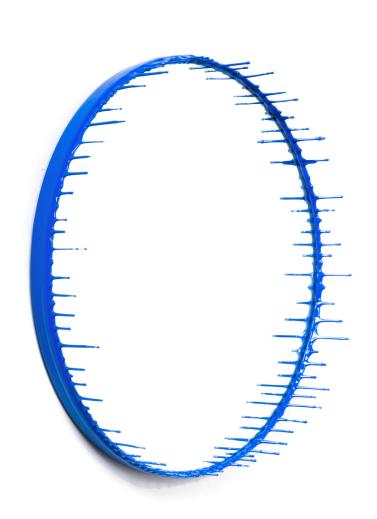

Our Single Hue Drip Mirrors add a bold pop of color to your wall! Each Drip Mirror is hand poured with layers of resin creating a border of our signature stalactite drips.

Our mirrors are all handmade and will vary slightly in shape, size, color and pattern.

#### AVAILABLE STANDARD SIZES:

| 18" Diameter | \$800   |
|--------------|---------|
| 26" Diameter | \$1,235 |
| 30" Diameter | \$1,545 |
| 36" Diameter | \$2,265 |

 $\leftarrow$  3" approx.  $\Rightarrow$ 