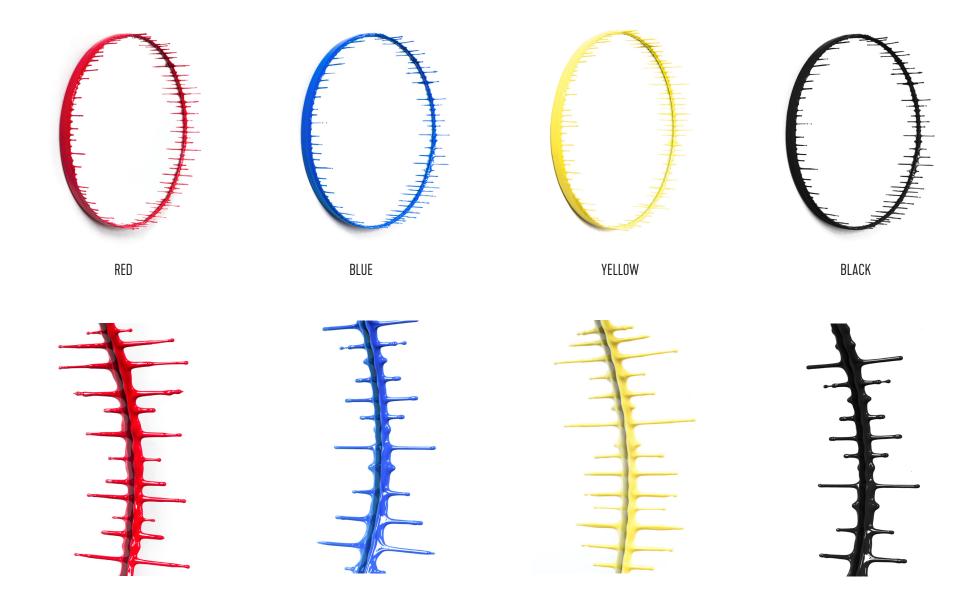

### SINGLE HUE

Our signature single color resin Drip Mirror is available in ANY and EVERY hue imaginable!

We can color match to any sample color swatch or pantone number and look forward to creating something special and unique for you.

Our Single Hue Drip Mirrors add a bold pop of color to your wall! Each Drip Mirror is hand poured with layers of resin creating a border of our signature stalactite drips.