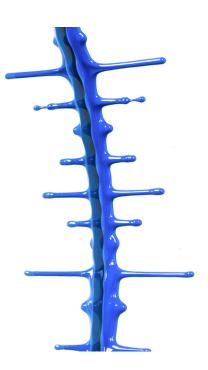

Our Single Hue Drip Mirrors add a bold pop of color to your wall! Each Drip Mirror is hand poured with layers of resin creating a border of our signature stalactite drips.

Our mirrors are all handmade and will vary slightly in shape, size, color and pattern.