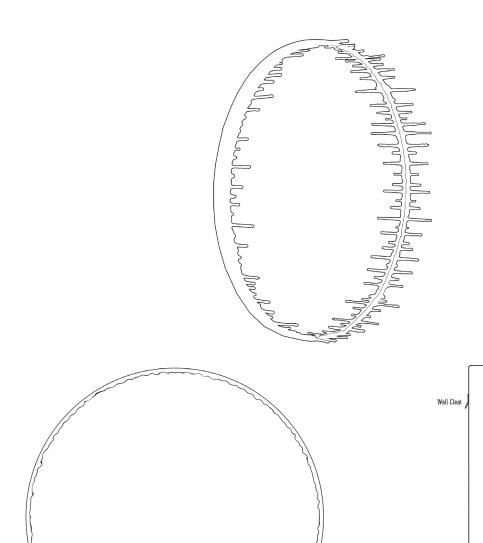

#### AVAILABLE STANDARD SIZES:

| 18" Diameter | \$800   |
|--------------|---------|
| 26" Diameter | \$1,235 |
| 30" Diameter | \$1,545 |
| 36" Diameter | \$2,265 |

 $\leftarrow$  3" approx.  $\Rightarrow$ 