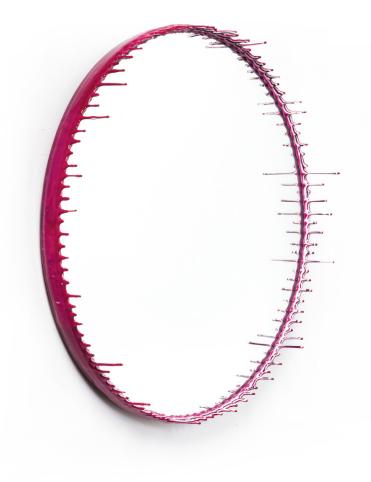

## **DRIP MIRROR**

STRIATED

Our Striated Drip Mirrors are composed of a layered palette of colors that accentuate the detail and movement of each drip.

Each Drip Mirror is hand poured with layers of resin creating a border of our signature stalactite drips. The resin for each piece is hand-pigmented and poured to order. Because each mirror is unique, color palette and drip pattern will vary slightly

COLORWAY: FUCHSIA