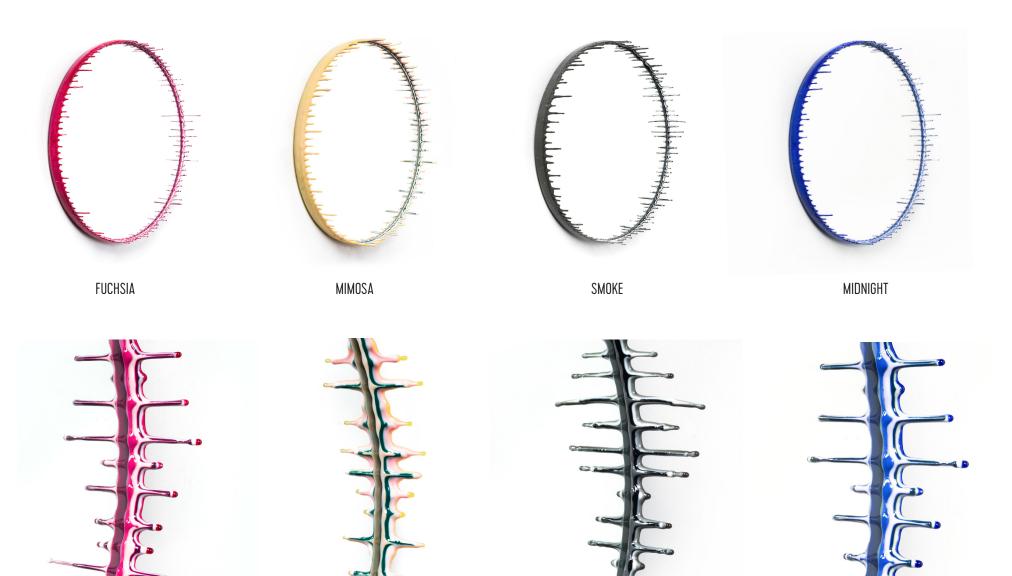

Our mirrors are all handmade and will vary slightly in shape, size, color and pattern.

AVAILABLE COLORS: Smoke, Fuchsia, Mimosa, Mountain

AVAILABLE STANDARD SIZES:

| 18" Diameter | \$1,005 |
|--------------|---------|
| 26" Diameter | \$1,545 |
| 30" Diameter | \$1,960 |
| 36" Diameter | \$2,575 |