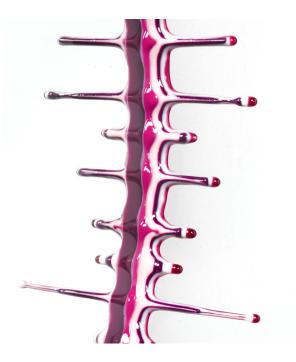

## **DRIP MIRROR**

STRIATED

Our Striated Drip Mirrors are composed of a layered palette of colors that accentuate the detail and movement of each drip.

Each Drip Mirror is hand poured with layers of resin creating a border of our signature stalactite drips. The resin for each piece is hand-pigmented and poured to order. Because each mirror is unique, color palette and drip pattern will vary slightly