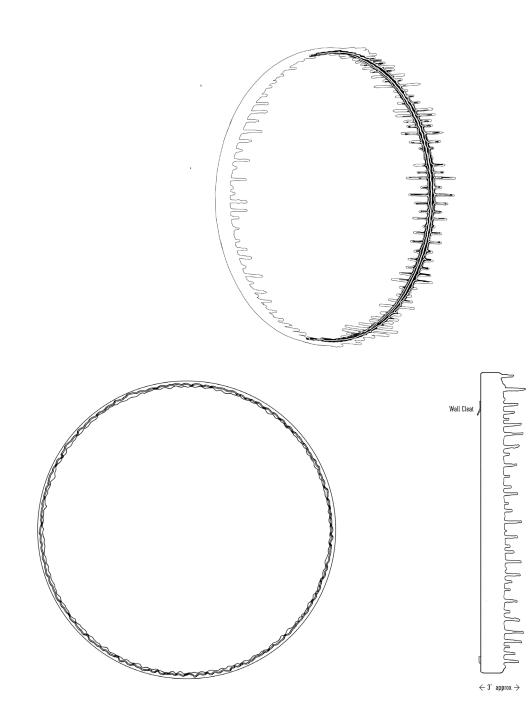

#### STUDIO EXCLUSIVE

MATERIAL: RESIN and GLASS MIRROR PATTERN: STRIATED COLOR: ANY FIVE COLORS

PIGMENTED, MOLDED, AND FINISHED BY HAND IN LA. CUSTOMIZATION AVAILABLE. ALL PIECES ARE MADE TO ORDER 50% DEPOSIT REQUIRED. BALANCE DUE PRIOR TO SHIPPING. LEAD TIME APPROXIMATELY 3-4 WEEKS.