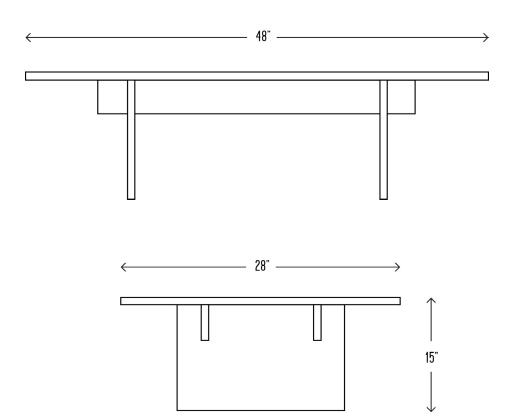

#### STUDIO EXCLUSIVE

MATERIAL: MetaMATERIAL

DIMENSIONS: 15" H, 48" W, 28" D

MOLDED, FINISHED AND ASSEMBLED BY HAND IN LA.

CUSTOMIZATION AVAILABLE.

ALL PIECES MADE TO ORDER.

50% DEPOSIT REQUIRED.

BALANCE DUE PRIOR TO SHIPPING.