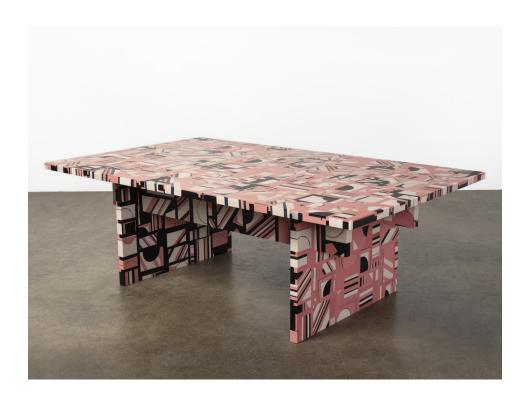

#### Coffee Table

The resonance of the disconnected repeating shapes creates a visual tension that is both entrancing and unnerving. An intersecting structure echoes the process of cutting and re-arranging our reversible MetaMATERIAL. Unique patterns emerge as the eye moves around the piece; edge and surface combine to create new vocabularies of shape, pattern and dimensionality.

COLORWAY: FLAMINGO PATTERN: RETROGRADE